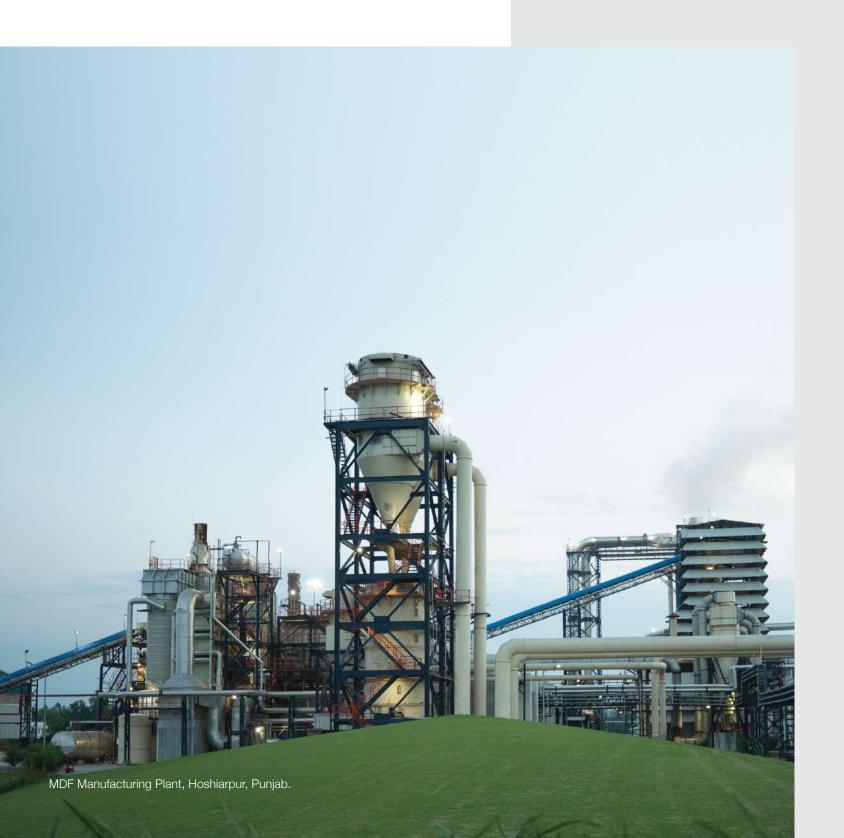

Century Prowud is a product of the most advanced plant in the country, with machinery and equipment that ensures a world-class product. Spread over 1,57,600 sqm (32,660 sqm of covered area) in Hoshiarpur, Punjab, this plant is also one of the largest MDF plants in the country, with a capacity to produce 600 cbm per day (over 2,00,000 cbm annually) of the best MDF in India, with superior density and a wide