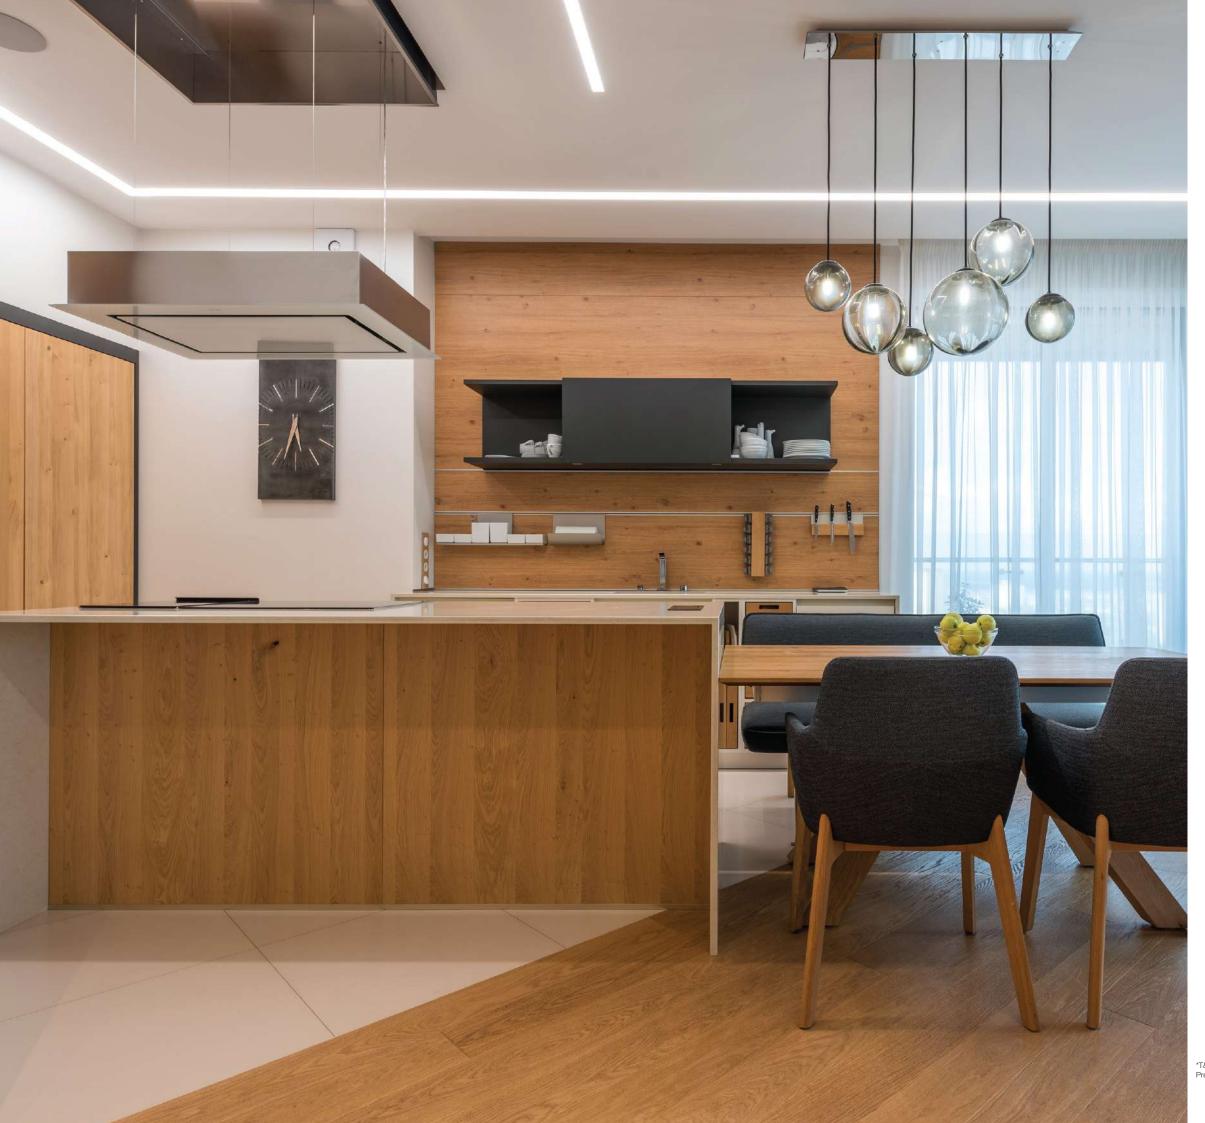

# CENTURY PROWUD MDF AND PARTICLE BOARDS. WOOD SOLUTIONS FOR THE NEXT GENERATION

Century Prowud MDF is a revolutionary product that consists of a wide range of high-quality engineered wood substitutes. It meets the evolving demands of modern consumers by being:

**Versatile:** Century Prowud MDF is carefully engineered to make precise routing, machining, and finishing possible. The product provides chipping-free edges, and can easily be carved and moulded. This makes Century Prowud MDF highly versatile and suitable for specialised applications requiring unique shapes or intricate designs. When it comes to designing furniture or other interior elements, now the only limit is your imagination.

**Smart:** Century Prowud MDF comes packed with superior technical features which provide strength and durability even under harsh conditions. Each board is constructed with

- Scalper Technology, and quality checked at 128 individual points. This ensures uniform and high density, smoothness and routing grade quality, and resistance to adverse environments and pests. Our products are accredited by the Indian Green Building Council.
- Beautiful: Century Prowud MDF provides both strength and beauty. Ultra-smooth surfaces make them perfect for painting, polishing, and providing a high gloss. The smoothness also makes them the perfect substrate for laminates and veneers. Prelaminated boards, backed by the wide range of Century laminates, provide choices in terms of colours and designs, which help our customers to express their creativity freely. Century Prowud MDF enables interiors that can be aesthetically tailored to individual choice.