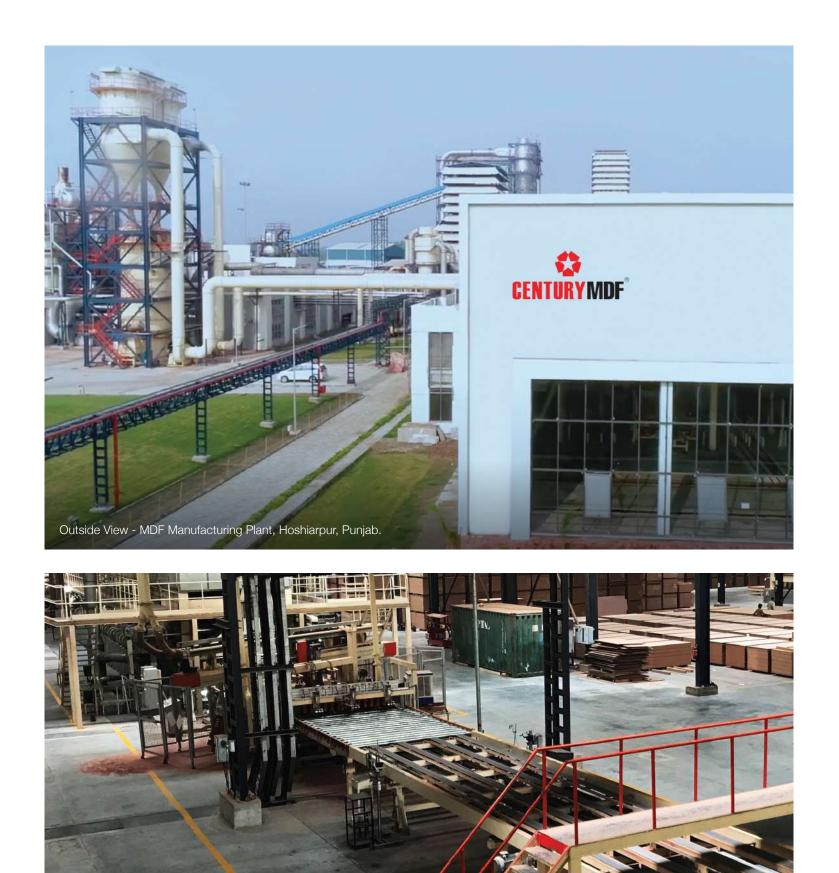

Century Prowud is a product of the most advanced plant in the country, with machinery and equipment that ensures a world-class product. Spread over 1,57,600 sqm (32,660 sqm of covered area) in Hoshiarpur, Punjab, this plant is also one of the largest MDF plants in the country, with a capacity to produce 600 cbm per day (over 2,00,000 cbm annually) of the best MDF in India, with superior density and a wide