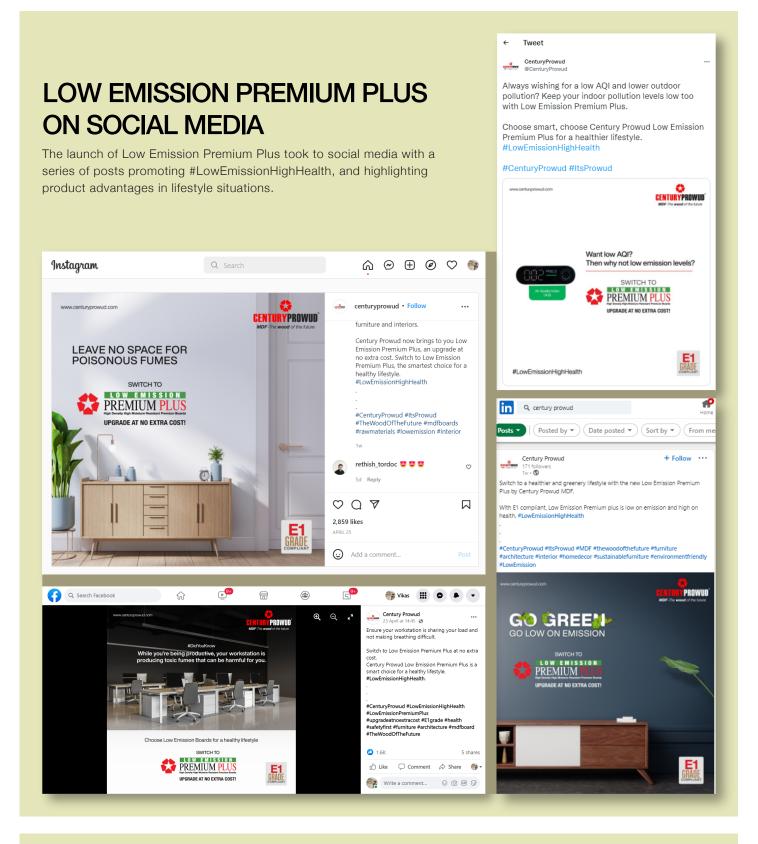

## Premium Plus #YehHaiJahanNoTensionWahan

Through the campaign #YehHaiJahanNoTensionWahan on digital, the brand showcased that Premium Plus is highly rugged and can withstand daily exposure to unfavourable situations. Its superior technical features provide strength and durability even under harsh conditions, highlighting how it is an all-rounder in terms of its application, features, and benefits it offers. *Campaign ran on Facebook & Instagram Over 5,44,133 Campaign Reach Over 31,857 Engagement* 

### #RangeenGhar Contest

The brand intends to accentuate the beauty of spaces and create something wonderful & eye-catching with its offering of a wide range of shades and colors to choose from. Therefore, on the occasion of Holi, Century Prowud encouraged people to celebrate their #RangeenGhar via a contest where we asked people to share the most colorful corner of their home with the most vibrant furniture to win a surprise gift voucher from Century Prowud.

Contest on Facebook & Instagram Over 319,648 Reach Over 50,760 Engagement Participation Entries 260+