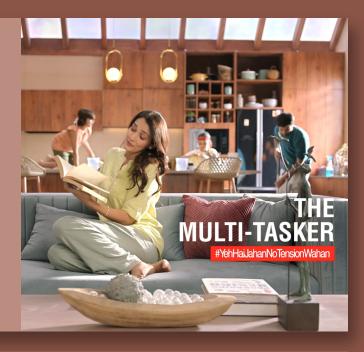

## Premium Plus #YehHaiJahanNoTensionWahan

Through the campaign #YehHaiJahanNoTensionWahan on digital, the brand showcased that Premium Plus is highly rugged and can withstand daily exposure to unfavourable situations. Its superior technical features provide strength and durability even under harsh conditions, highlighting how it is an all-rounder in terms of its application, features, and benefits it offers. *Campaign ran on Facebook & Instagram Over 5,44,133 Campaign Reach Over 31,857 Engagement* 